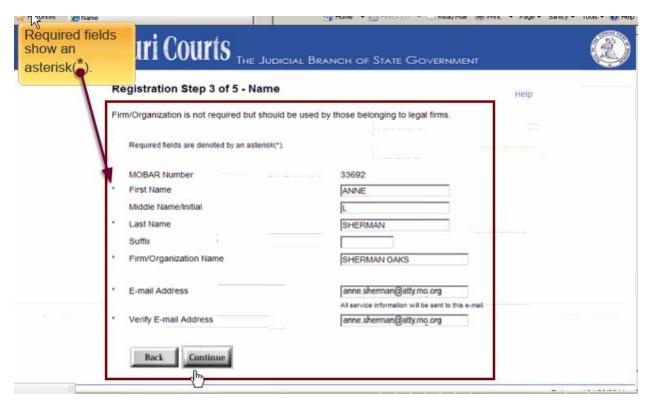

THE JUDICIAL BRANCH OF STATE GOVERNMENT

## Subscribe To eFiling

If this is the first time you are subscribing to eFiling or renewing your subscription, Welcome. You have registered and are now ready to subscribe for the first time or renew your subscription. You must subscribe in order to logon to the eFiling system. If you do not wish to subscribe at this time you may click cancel. If you wish to proceed, select your professional role below. Your professional role will determine whether you need to pay for an eFiling subscription. If you are a paying subscriber clicking continue below will take you to the license user agreement and payment entry where you will obtain confirmation and email information of your transactions. If you are a non paying subscriber then yo