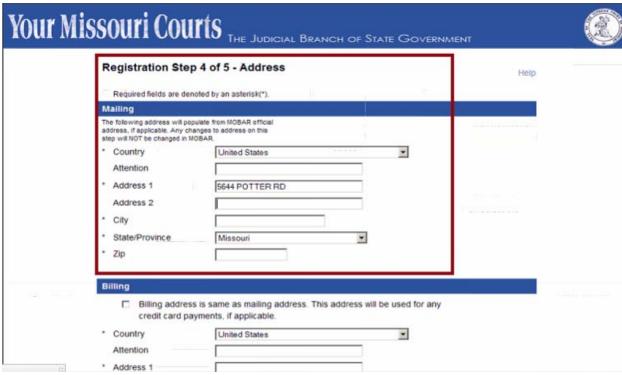

THE JUDICIAL BRANCH OF STATE GOVERNMENT

## Subscribe To eFiling

If this is the first time you are subscribing to eFiling or renewing your subscription, Welcome. You have registered and are now ready to subscribe for the first time or renew your subscription. You must subscribe in order to logon to the eFiling system. If you do not wish to subscribe at this time you may click cancel. If you wish to proceed, select your professional role below. Your professional role will determine whether you need to pay for an eFiling subscription. If you are a paying subscriber clicking continue below will take you to the license user agreement and payment entry where you will obtain confirmation and email information of your transactions. If you are a non paying subscriber then you