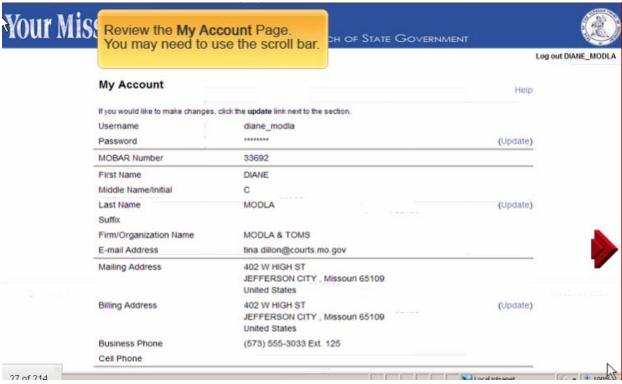

## Subscribe To eFiling

If this is the first time you are subscribing to eFiling or renewing your subscription, Welcome. You have registered and are now ready to subscribe for the first time or renew your subscription. You must subscribe in order to logon to the eFiling system. If you do not wish to subscribe at this time you may click cancel. If you wish to proceed, select your professional role below. Your professional role will determine whether you need to pay for an eFiling subscription. If you are a paying subscriber clicking continue below will take you to the license user agreement and payment entry where you will obtain confirmation and email information of your transactions. If you are a non paying subscriber then you will proceed to the license user agreement and you will receive an email notification upon review within 3-5 business days. If you do not receive an email within the timeframe please contact OSCA Helpdesk.