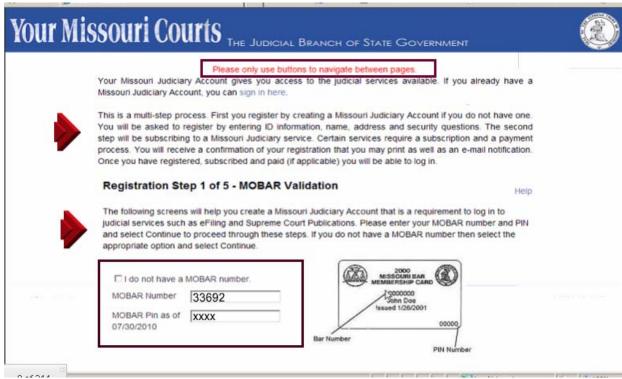

THE JUDICIAL BRANCH OF STATE GOVERNMENT

## Subscribe To eFiling

If this is the first time you are subscribing to eFiling or renewing your subscription, Welcome. You have registered and are now ready to subscribe for the first time or renew your subscription. You must subscribe in order to logon to the eFiling system. If you do not wish to subscribe at this time you may click cancel. If you wish to proceed, select your professional role below. Your professional role will determine whether you need to pay for an eFiling subscription. If you are a paying subscriber clicking continue below will take you to the license user agreement and payment entry where you will obtain confirmation and email information of your transactions. If you are a non paying subscriber the