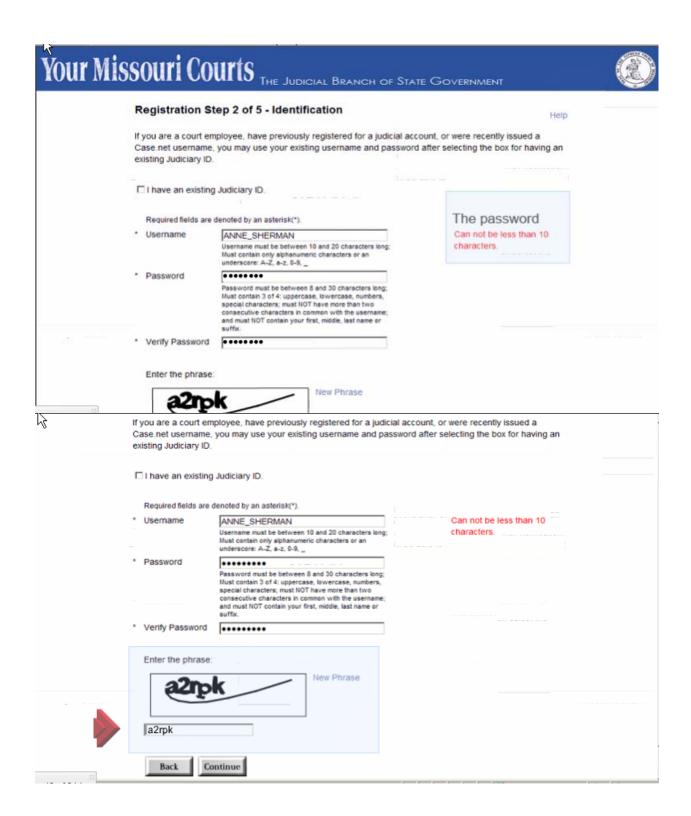

THE JUDICIAL BRANCH OF STATE GOVERNMENT

## Subscribe To eFiling

If this is the first time you are subscribing to eFiling or renewing your subscription, Welcome. You have registered and are now ready to subscribe for the first time or renew your subscription. You must subscribe in order to logon to the eFiling system. If you do not wish to subscribe at this time you may click cancel. If you wish to proceed, select your professional role below. Your professional role will determine whether you need to pay for an eFiling subscription. If you are a paying subscriber clicking continue below will take you to the license user agreement and payment entry where you will obtain confirmation and email information of your transactions. If you are a non paying subscriber then