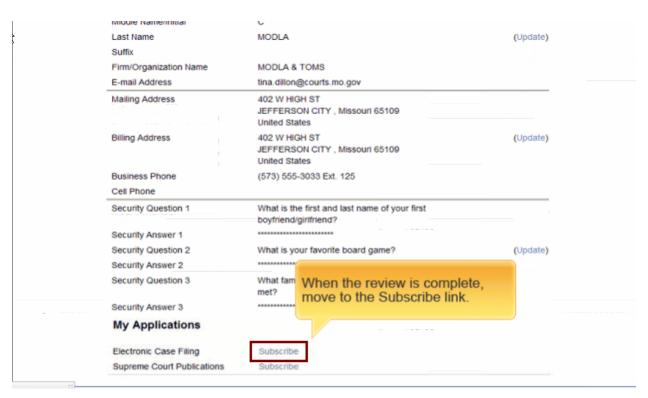

## Subscribe To eFiling

If this is the first time you are subscribing to eFiling or renewing your subscription, Welcome. You have registered and are now ready to subscribe for the first time or renew your subscription. You must subscribe in order to logon to the eFiling system. If you do not wish to subscribe at this time you may click cancel. If you wish to proceed, select your professional role below. Your professional role will determine whether you need to pay for an eFiling subscription. If you are a paying subscriber clicking continue below will take you to the license user agreement and payment entry where you will obtain confirmation and email information of your transactions. If you are a non paying subscriber then you will proceed to the license user agreement and you will receive an email notification upon review within 3-5 business days. If you do not receive an email within the timeframe please contact OSCA Helpdesk.