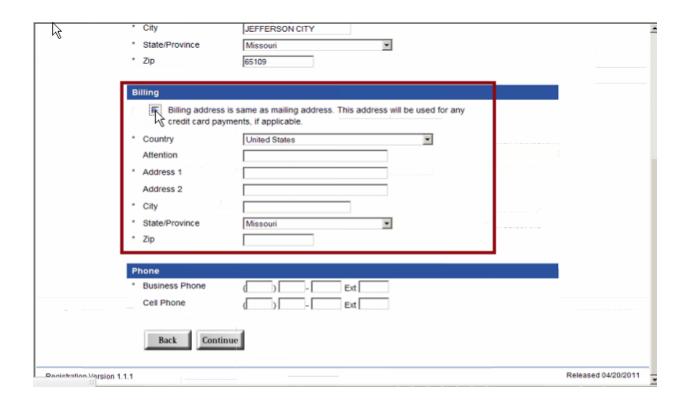

## Subscribe To eFiling

If this is the first time you are subscribing to eFiling or renewing your subscription, Welcome. You have registered and are now ready to subscribe for the first time or renew your subscription. You must subscribe in order to logon to the eFiling system. If you do not wish to subscribe at this time you may click cancel. If you wish to proceed, select your professional role below. Your professional role will determine whether you need to pay for an eFiling subscription. If you are a paying subscriber clicking continue below will take you to the license user agreement and payment entry where you will obtain confirmation and email information of your transactions. If you are a non paying subscriber then you will proceed to the license user agreement and you will receive an email notification upon review within 3-5 business days. If you do not receive an email within the timeframe please contact OSCA Helpdesk.