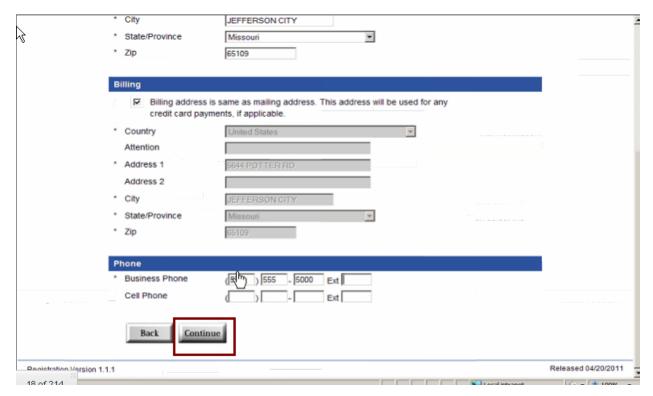

## Subscribe To eFiling

If this is the first time you are subscribing to eFiling or renewing your subscription, Welcome. You have registered and are now ready to subscribe for the first time or renew your subscription. You must subscribe in order to logon to the eFiling system. If you do not wish to subscribe at this time you may click cancel. If you wish to proceed, select your professional role below. Your professional role will determine whether you need to pay for an eFiling subscription. If you are a paying subscriber clicking continue below will take you to the license user agreement and payment entry where you will obtain confirmation and email information of your transactions. If you are a non paying subscriber then you will proceed to the license user agreement and you will receive an email notification upon review within 3-5 business days. If you do not receive an email within the timeframe please contact OSCA Helpdesk.